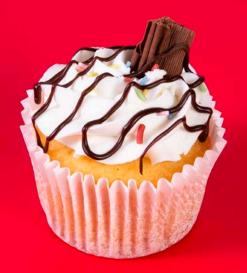

### Aero Bubbles Cupcake

**CPAERO** 

A light chocolate flavoured sponge topped with an indulgent vanilla flavoured frosting, decorated aero bubbles and sugar strands.

**Portions:** 1 x 20