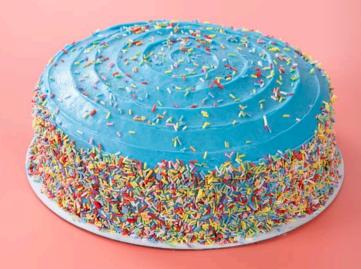

### Bubble Gum Cake

FSS14BGUM

A light and fluffy sponge base filled and topped with a blue bubble-gum flavour icing, decorated with colourful sugar sprinkles.

### **Bubble Gum Cake**

FSS14BGUM

A light and fluffy sponge base filled and topped with a blue bubble-gum flavour icing, decorated with colourful sugar sprinkles.