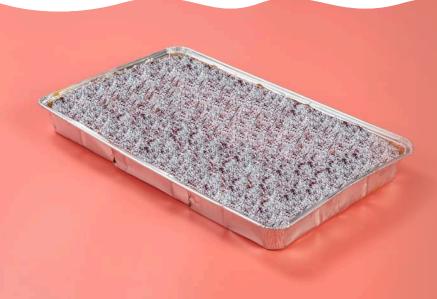

ch chocolate cream, finished with small chocolate







### **Jam and Coconut Cake**

FSS14JACG

Light vanilla sponge filled with a soft sweet coconut cream and sweet raspberry flavoured jam, topped with desiccated coconut.









### Caramelised Biscuit Cake

FSS14CARA

Soft caramel sponge filled with a sweet, caramelised biscuit spread and vanilla icing. Coated with white vanilla icing, caramelised biscuit spread and caramelised biscuit crumb



### Rainbow Cake

FSS14RBOW

A colourful vanilla sponge filled and coated with a sweet white vanilla icing and topped with multicoloured sprinkles.







### White Chocolate and Passionfruit Cake

FSS14PASS

Fruity passionfruit flavoured sponge filled with a soft sweet white chocolate cream and topped with creamy white Chocolate shards.







### Jam and Coconut Traybake

СЕТВЈАС



Portions:

### **Old School Traybake**

**CETBOSC** 



**Portions:** 





### **Chocolate Old School Cake Traybake**

CETBCSC

A rich chocolate flavoured sponge with a soft chocolate flavoured icing, topped with chocolate flavoured sprinkles.



1 x 12

### Cupcakes



### Mixed Cupcake Box

**CPAERO** 

Can't decide which flavour to choose? Our mixed cupcake box includes ensures there is something for everyone.



**Portions:** 1 x 20

### Aero Bubbles Cupcake

**CPAERO** 

A light chocolate flavoured sponge topped with an indulgent vanilla flavoured frosting, decorated aero bubbles and sugar strands.



**Portions:** 1 x 20





### Chocolate M&M's Cupcake

CPM&MS

Fluffy chocolate flavoured sponge topped with an indulgent chocolate flavour fr