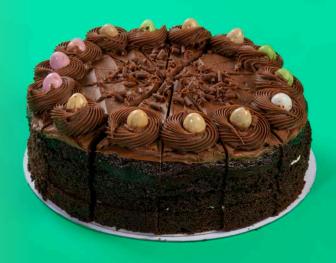

### Mini Eggs Cake

FSS14EGG

Chocolate sponge filled with vanilla cream and coated with a rich chocolate cream, finished with small chocolate eggs and chocolate curls.

### Mini Eggs Cake

FSS14EGG

Chocolate sponge filled with vanilla cream and coated with a rich chocolate cream, finished with small chocolate