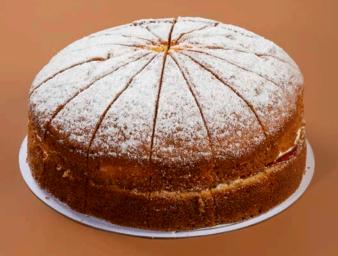

### Victoria Cake

FSS14VIO

Two layers of classic vanilla flavoured sponge filled with raspberry jam and a vanilla flavoured cream, topped with sugar dusting.

### Victoria Cake

**FSS14VIC** 

Two layers of classic vanilla flavoured sponge filled with raspberry jam and a vanilla flavoured cream, topped with sugar dusting.