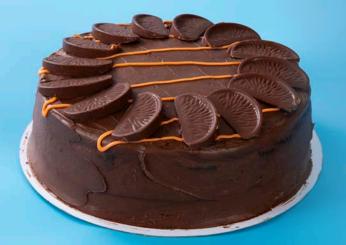

### **Chocolate Orange Cake**

FSS14CHOR

A classic chocolate flavoured cake filled with tangy orange curd, coated with a chocolate orange flavoured cream and decorated with chocolate orange segments.

### Chocolate Orange Cake

FSS14CHOR

A classic chocolate flavoured cake filled with tangy orange curd, coated with a chocolate orange flavoured cream and decorated with chocolate orange segments.