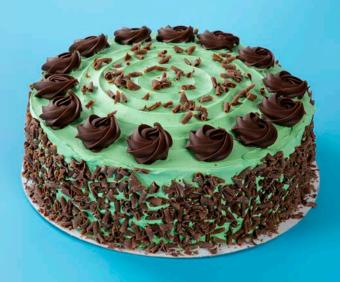

### Mint Chocolate Cake

**FSS14MINT** 

Mint chocolate flavoured cake filled with a dark chocolate flavoured icing, coated with a green mint chocolate flavoured cream and decorated with dark chocolate flavoured rosettes and milk chocolate curls

### Mint Chocolate Cake

FSS14MINT

Mint chocolate flavoured cake filled with a dark chocolate flavoured icing, coated with a green mint chocolate flavoured cream and decorated with dark chocolate flavoured resettes and milk chocolate curls