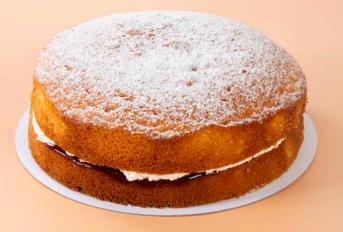

### Victoria Cake

FSS14VIO

Two layers of classic vanilla flavoured sponge filled with raspberry jam and a vanilla flavoured cream, topped with sugar dusting.

### Victoria Cake

**FSS14VIC** 

Two layers of classic vanilla flavoured sponge filled with raspberry jam and a vanilla flavoured cream, topped with sugar dusting.