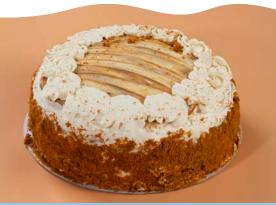

### **Carrot Cake**

FSS14CAROT

A classic carrot cake, filled and topped with a soft cream cheese flavoured icing and decorated with sweet sugar carrots.