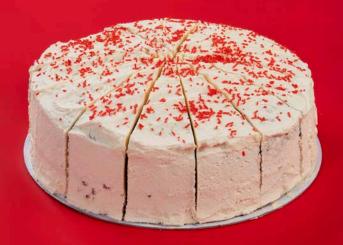

### **Red Velvet Cake**

FSS14RED

Fluffy red sponge filled and coated with a creamy vanilla flavoured frosting, topped and decorated with red sugar strands.