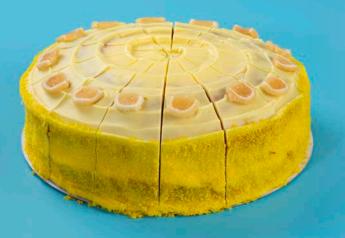

### **Lemon Cake**

FSS14LEM

Zesty lemon flavoured cake filled with lemon curd, coated with a lemon flavoured cream, decorated with yellow sugar crystals and lemon flavoured jelly sweets.