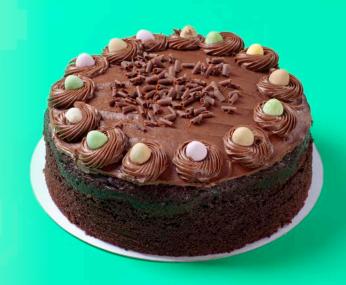

### Mini Eggs Cake

FSS14EGG

Chocolate sponge filled with vanilla cream and coated with a rich chocolate cream, finished with small chocolate eggs and chocolate curls.

### Mini Eggs Cake

FSS14EGG

Chocolate sponge filled with vanilla cream and coated with a rich chocolate cream, finished with small chocolate