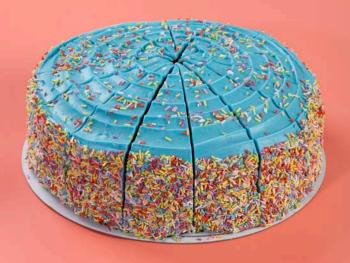

### Bubble Gum Cake

FSS14BGUM

A light and fluffy sponge base filled and topped with a blue bubble-gum flavour icing, decorated with colourful sugar sprinkles.

### **Bubble Gum Cake**

FSS14BGUM

A light and fluffy sponge base filled and topped with a blue bubble-gum flavour icing, decorated with colourful sugar sprinkles.