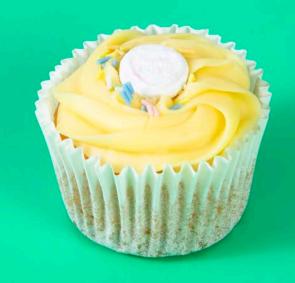

### **Love Hearts Cupcake**

**CPLOVE** 

Fluffy vanilla sponge topped with a thick lemon icing topped with coloured sugar strand and sweet heart

Portions: 1 x 20