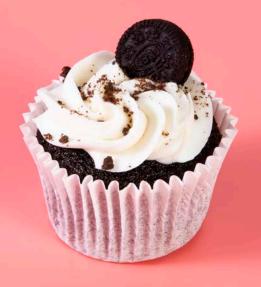

### Mini Cookie Cupcakes

**CPCOOKIE** 

Chocolate flavoured sponge topped with a creamy vanilla flavoured frosting and topped with a Oreo cookie.

**Portions:** 1 v 20