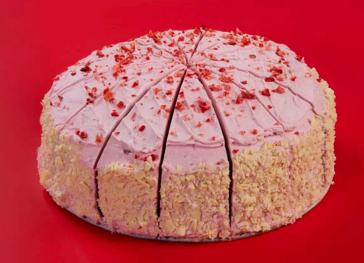

### Strawberry Cake

FSS14STRAW

A moist sponge filled with strawberry jam, coated with a strawberry flavoured frosting, decorated with white chocolate shavings and dried fruity strawberry pieces.

### **Strawberry Cake**

FSS14STRAW

A moist sponge filled with strawberry jam, coated with a strawberry flavoured frosting, decorated with white chocolate shavings and dried fruity strawberry pieces.