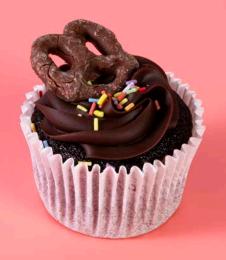

### **Pretzel Cupcake**

CPPRETZEL

A Soft chocolate flavoured sponge topped with an indulgent chocolate flavour frosting, decorated with chocolate pretzel and sugar strands.

Portions: 1 x 20