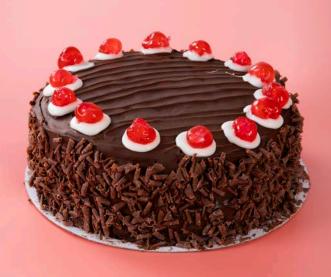

### **Black Forest Cake**

FSS14BFG

A soft chocolate flavour sponge filled with dark cherry filling, topped with a chocolate flavoured icing and decorated with a white icing, cherries and milk chocolate curls

#### FSS14BFG

A soft chocolate flavour sponge filled with dark cherry filling, topped with a chocolate flavoured icing and decorated with a white icing, cherries and milk chocolate curls.