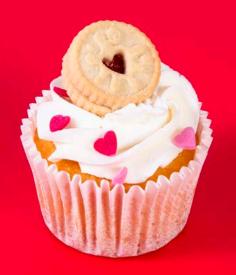

### Jammie Dodger Cupcake

**CPJAMMIE** 

A light Vanilla flavour sponge topped with an indulgent vanilla flavoured frosting, decorated mini Jammie Dodger and finished with icing hearts.

Portions: