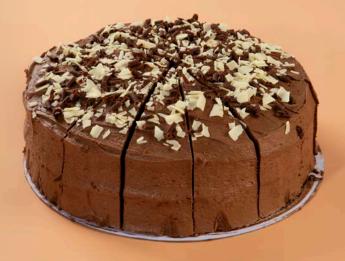

### Chocolate Fudge Cake

FSS14CHF

An indulgent chocolate flavoured sponge, filled and topped with a chocolate fudge flavoured icing, decorated with milk chocolate curls and white chocolate shavings.