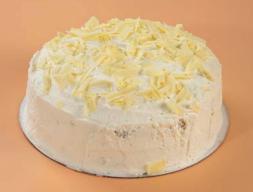

### White Forest Cake

FSS14WFG

Light sponge filled with dark cherry filling, coated with a smooth vanilla flavoured cream, decorated with glace cherries and white chocolate shavings.