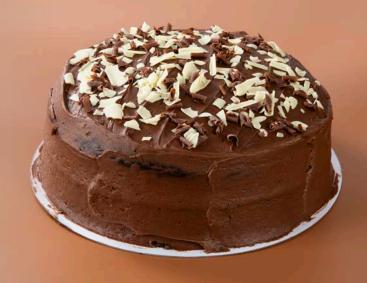

### Chocolate Fudge Cake

FSS14CHF

An indulgent chocolate flavoured sponge, filled and topped with a chocolate fudge flavoured icing, decorated with milk chocolate curls and white chocolate shavings.