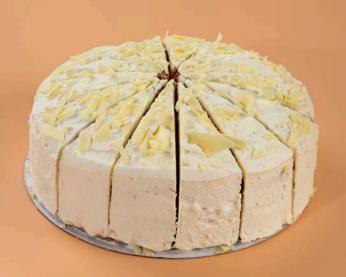

### White Chocolate and Passionfruit Cake

FSS14PASS

Fruity passionfruit flavoured sponge filled with a soft sweet white chocolate cream and topped with creamy white Chocolate shards.