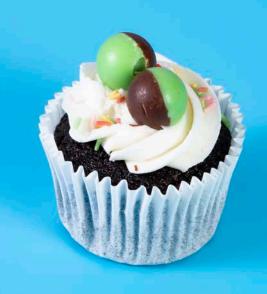

### Mint Chocolate Cake

**FSS14MINT** 

Mint chocolate flavoured cake filled with a dark chocolate flavoured icing, coated with a green mint chocolate flavoured cream and decorated with dark chocolate flavoured rosettes and milk chocolate curls

### Mint Chocolate Cake

FSS14MINT

Mint chocolate flavoured cake filled with a dark chocolate flavoured icing, coated with a green mint chocolate flavoured cream and decorated with dark chocolate flavoured resettes and milk chocolate curls