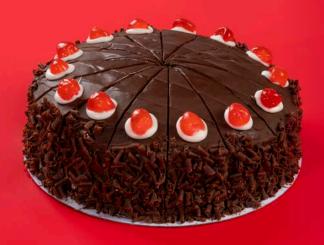

### **Black Forest Cake**

FSS14BFG

A soft chocolate flavour sponge filled with dark cherry filling, topped with a chocolate flavoured icing and decorated with a white icing, cherries and milk chocolate curls

#### FSS14BFG

A soft chocolate flavour sponge filled with dark cherry filling, topped with a chocolate flavoured icing and decorated with a white icing, cherries and milk chocolate curls.