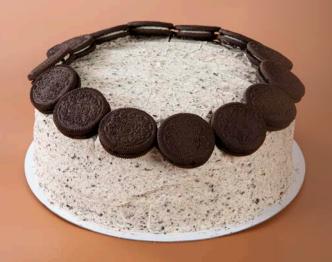

### Cookie & Cream Cake

FSS140REO

Chocolate flavoured cake filled and coated with a classic cookie and cream flavoured icing, decorated with chocolate flavoured biscuit sandwiches with a vanilla flavoured filling.

### Cookie & Cream Cake

FSS14OREO

Chocolate flavoured cake filled and coated with a classic cookie and cream flavoured icing, decorated with chocolate flavoured biscuit sandwiches with a vanilla flavoured filling.