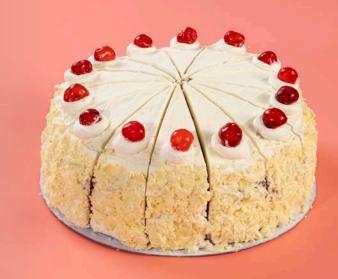

### White Forest Cake

FSS14WFG

Light sponge filled with dark cherry filling, coated with a smooth vanilla flavoured cream, decorated with glace cherries and white chocolate shavings.