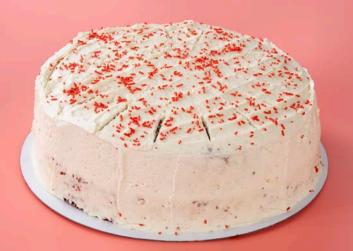

### **Red Velvet Cake**

FSS14RED

Fluffy red sponge filled and coated with a creamy vanilla flavoured frosting, topped and decorated with red sugar strands.