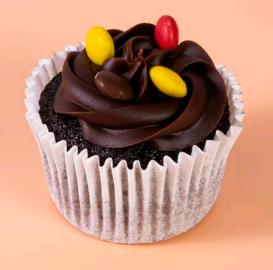

### Chocolate M&M's Cupcake

CPM&MS

Fluffy chocolate flavoured sponge topped with an indulgent chocolate flavour frosting, decorated Chocolate M&M's.

Portions: