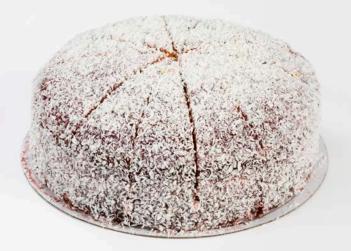

### **Jam and Coconut Cake**

FSS14JACG

Light vanilla sponge filled with a soft sweet coconut cream and sweet raspberry flavoured jam, topped with desiccated coconut.