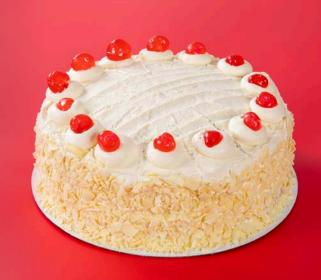

### White Forest Cake

FSS14WFG

Light sponge filled with dark cherry filling, coated with a smooth vanilla flavoured cream, decorated with glace cherries and white chocolate shavings.