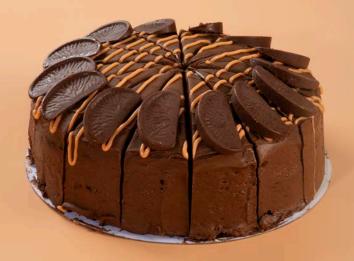

### **Chocolate Orange Cake**

FSS14CHOR

A classic chocolate flavoured cake filled with tangy orange curd, coated with a chocolate orange flavoured cream and decorated with chocolate orange segments.

### Chocolate Orange Cake

FSS14CHOR

A classic chocolate flavoured cake filled with tangy orange curd, coated with a chocolate orange flavoured cream and decorated with chocolate orange segments.