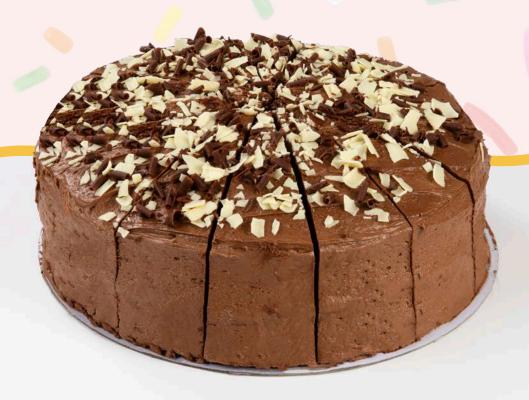

### **Black Forest Cake**

FSS14BFG

A soft chocolate flavour sponge filled with dark cherry filling, topped with a chocolate flavoured icing and decorated with a white icing, cherries and milk chocolate curls

#### FSS14BFG

A soft chocolate flavour sponge filled with dark cherry filling, topped with a chocolate flavoured icing and decorated with a white icing, cherries and milk chocolate curls.