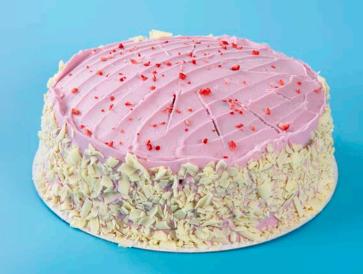

### Strawberry Cake

FSS14STRAW

A moist sponge filled with strawberry jam, coated with a strawberry flavoured frosting, decorated with white chocolate shavings and dried fruity strawberry pieces.

### **Strawberry Cake**

FSS14STRAW

A moist sponge filled with strawberry jam, coated with a strawberry flavoured frosting, decorated with white chocolate shavings and dried fruity strawberry pieces.