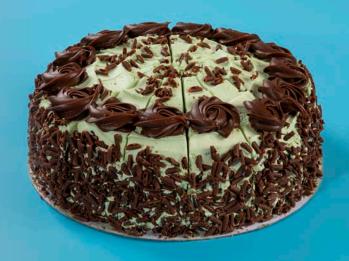

### Mint Chocolate Cake

**FSS14MINT** 

Mint chocolate flavoured cake filled with a dark chocolate flavoured icing, coated with a green mint chocolate flavoured cream and decorated with dark chocolate flavoured rosettes and milk chocolate curls

### Mint Chocolate Cake

FSS14MINT

Mint chocolate flavoured cake filled with a dark chocolate flavoured icing, coated with a green mint chocolate flavoured cream and decorated with dark chocolate flavoured resettes and milk chocolate curls