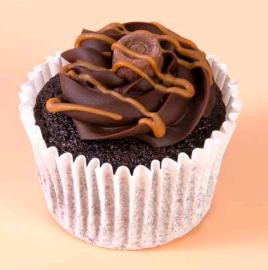

### **Rolo Cupcakes**

**CPROLO** 

A chocolate flavoured sponge topped with a chocolate flavoured frosting and finished with mini chocolate and caramel sauce.