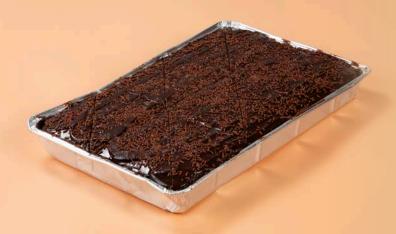

### **Chocolate Old School Cake Traybake**

CETBCSC

A rich chocolate flavoured sponge with a soft chocolate flavoured icing, topped with chocolate flavoured sprinkles.

1 x 12