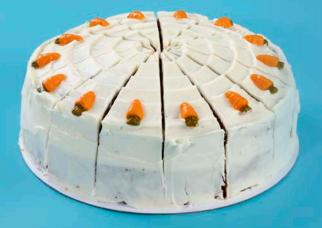

### **Carrot Cake**

FSS14CAROT

A classic carrot cake, filled and topped with a soft cream cheese flavoured icing and decorated with sweet sugar carrots.