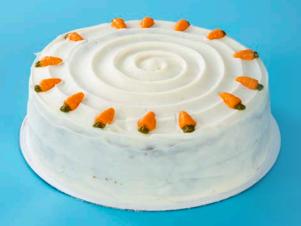

### **Carrot Cake**

FSS14CAROT

A classic carrot cake, filled and topped with a soft cream cheese flavoured icing and decorated with sweet sugar carrots.