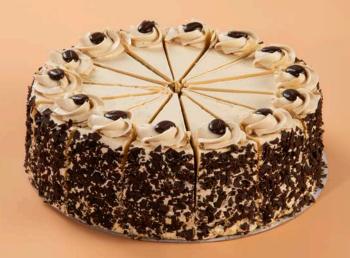

### Mocha Cake

FSS14MOC

A light sponge filled and topped with a mocha flavour icing, topped with chocolate coated coffee beans and dark chocolate crushed shavings.