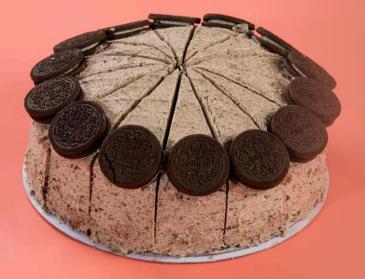

### Cookie & Cream Cake

FSS140REO

Chocolate flavoured cake filled and coated with a classic cookie and cream flavoured icing, decorated with chocolate flavoured biscuit sandwiches with a vanilla flavoured filling.

### Cookie & Cream Cake

FSS14OREO

Chocolate flavoured cake filled and coated with a classic cookie and cream flavoured icing, decorated with chocolate flavoured biscuit sandwiches with a vanilla flavoured filling.