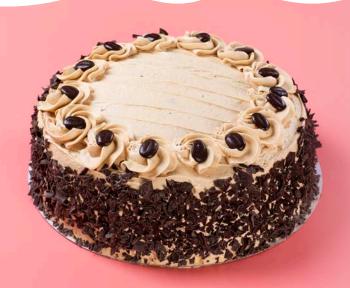

### Mocha Cake

FSS14MOC

A light sponge filled and topped with a mocha flavour icing, topped with chocolate coated coffee beans and dark chocolate crushed shavings.