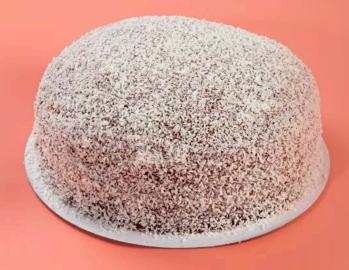

### **Jam and Coconut Cake**

FSS14JACG

Light vanilla sponge filled with a soft sweet coconut cream and sweet raspberry flavoured jam, topped with desiccated coconut.