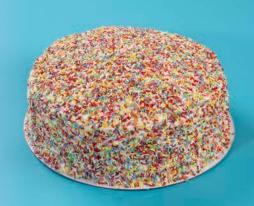

### Rainbow Cake

FSS14RBOW

A colourful vanilla sponge filled and coated with a sweet white vanilla icing and topped with multicoloured sprinkles.