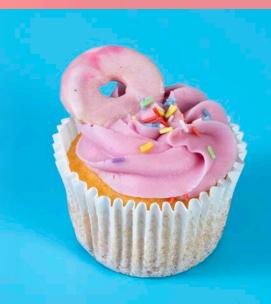

### **Party Rings Cupcake**

**CPRING** 

Vanilla flavoured sponge topped with a sweet vanilla buttercream and strawberry flavouring, decorated with mini cookies ring and sugar strands.

Portions: