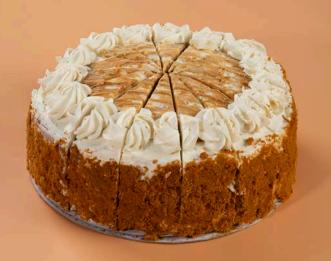

### **Carrot Cake**

FSS14CAROT

A classic carrot cake, filled and topped with a soft cream cheese flavoured icing and decorated with sweet sugar carrots.