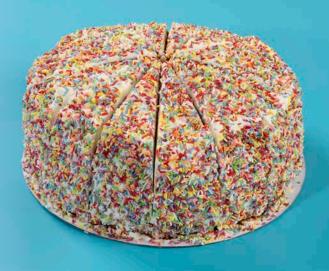

### Rainbow Cake

FSS14RBOW

A colourful vanilla sponge filled and coated with a sweet white vanilla icing and topped with multicoloured sprinkles.